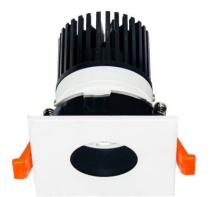

## **LIGHT HOLE**

Lavov Downlights from the family LIGHT HOLE , power 10 W and CRI 80 with an optic 40 degrees made in Die Cast Aluminum finished in White with a real lumen output of 900lm and an efficiency of 90lm/W. ON/OFF driver.

| Item code    | 86.D516.1431.01 Indoor Downlights |  |
|--------------|-----------------------------------|--|
| Product type |                                   |  |
| Category     |                                   |  |
| Family       | LIGHT HOLE                        |  |
| Pictograms   | 220 v CRI C C Driver INCL.        |  |
|              | On Off IP IP 50000h L80B10        |  |

| Product                     |                |
|-----------------------------|----------------|
| Real power (W)              | 10             |
| Real luminous flux (Lm)     | 900            |
| Luminous efficiency (Lm/W)  | 90             |
| Beam angle (º)              | 40             |
| Life time (h)               | 50000 h L80B10 |
| IP                          | 20             |
| Electrical class insulation | Clas II        |
| Colour                      | White          |
| Control gear included       | Yes            |
| Control gear                | ON/OFF         |
| Flicker Free                | Yes            |
| Light source                | LED            |
| Type of LED                 | СОВ            |
| Colour temperature (K)      | 4000           |
| Colour consistency (SDCM)   | SDCM<3         |
| CRI                         | 80             |