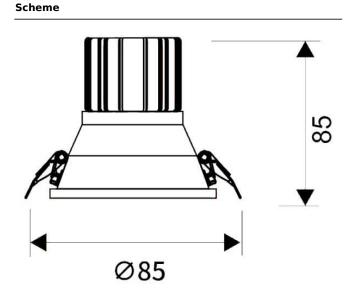

## **LIGHT HOLE**

Lavov Downlights from the family LIGHT HOLE , power 10 W and CRI 80 with an optic 40 degrees made in Die Cast Aluminum finished in White with a real lumen output of 900lm and an efficiency of 90lm/W. ON/OFF driver.

| Item code    | 86.D516.1431.01 Indoor Downlights |  |
|--------------|-----------------------------------|--|
| Product type |                                   |  |
| Category     |                                   |  |
| Family       | LIGHT HOLE                        |  |
| Pictograms   | 220 v CRI C C Driver INCL.        |  |
|              | On Off IP IP 50000h L80B10        |  |

| Product                     |                |
|-----------------------------|----------------|
| Real power (W)              | 10             |
| Real luminous flux (Lm)     | 900            |
| Luminous efficiency (Lm/W)  | 90             |
| Beam angle (º)              | 40             |
| Life time (h)               | 50000 h L80B10 |
| IP                          | 20             |
| Electrical class insulation | Clas II        |
| Colour                      | White          |
| Control gear included       | Yes            |
| Control gear                | ON/OFF         |
| Flicker Free                | Yes            |
| Light source                | LED            |
| Type of LED                 | СОВ            |
| Colour temperature (K)      | 4000           |
| Colour consistency (SDCM)   | SDCM<3         |
| CRI                         | 80             |