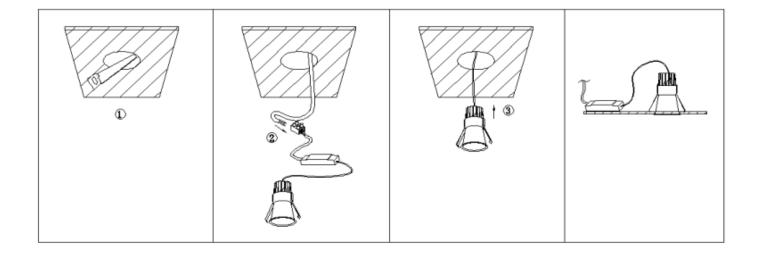

## Item code 86.D516.1431.01

- Installation and wiring of luminaire must be in accordance with all applicable local codes.
- Installation, inspection, and maintenance of luminaires should be performed by a qualified electrician.
- DO NOT make or alter any open holes in the luminaire. Do not modify the luminaire.
- DO NOT install damaged product.
- Make sure electrical power is OFF before and during installation and maintenance.
- Make sure the equipment is properly grounded.
- Make sure the supply voltage is same as the rated fixture voltage.

## Cut out in the right size:

86.D116.1\*\*\*.\*\* 75mm 86.D116.2\*\*\*.\*\* 95mm