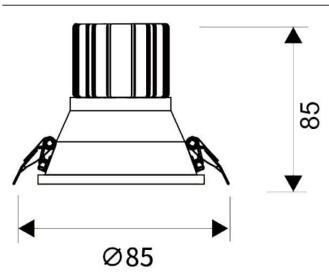

0            |  |  |
| Luminous efficiency (Lm/W)  | 90             |  |  |
| Beam angle (º)              | 40             |  |  |
| Life time (h)               | 50000 h L80B10 |  |  |
| IP                          | 20             |  |  |
| Electrical class insulation | Clas II        |  |  |
| Colour                      | White          |  |  |
| Control gear included       | Yes            |  |  |
| Control gear                | DALI           |  |  |
| Flicker Free                | Yes            |  |  |
| Light source                | LED            |  |  |
| Type of LED                 | СОВ            |  |  |
| Colour temperature (K)      | 4000           |  |  |
| Colour consistency (SDCM)   | SDCM<3         |  |  |
| CRI                         | 80             |  |  |

Scheme