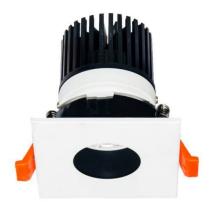

## LIGHT HOLE

Lavov Downlights from the family LIGHT HOLE ,power 10 W and CRI 80 with an optic 40 degrees made in Die Cast Aluminum finished in White with a real lumen output of 900lm and an efficiency of 90lm/W. DALI driver.