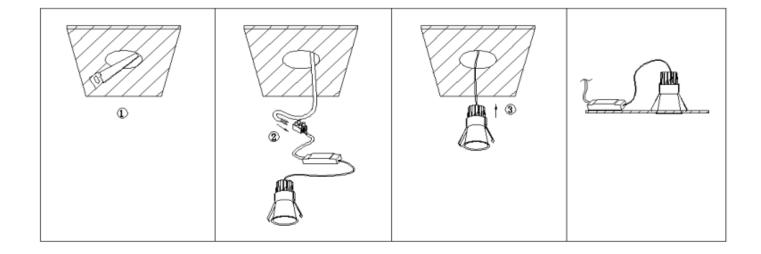

## Item code 86.D516.1433.01

- Installation and wiring of luminaire must be in accordance with all applicable local codes.
- Installation, inspection, and maintenance of luminaires should be performed by a qualified electrician.
- DO NOT make or alter any open holes in the luminaire. Do not modify the luminaire.
- DO NOT install damaged product.
- Make sure electrical power is OFF before and during installation and maintenance.
- Make sure the equipment is properly grounded.
- Make sure the supply voltage is same as the rated fixture voltage.

## Cut out in the right size:

86.D116.1\*\*\*.\*\* 75mm 86.D116.2\*\*\*.\*\* 95mm