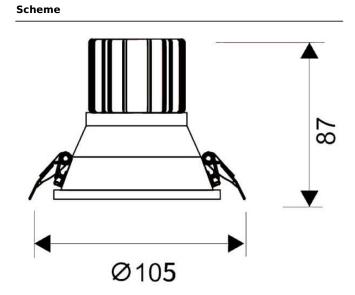

## **LIGHT HOLE**

Lavov Downlights from the family LIGHT HOLE , power 15 W and CRI 80 with an optic 24 degrees made in Die Cast Aluminum finished in White with a real lumen output of 1350lm and an efficiency of 90lm/W. ON/OFF driver.