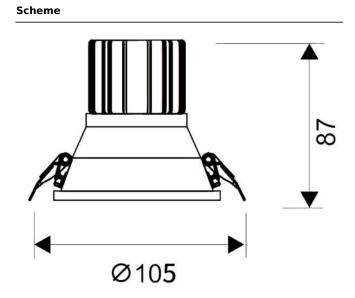

## **LIGHT HOLE**

Lavov Downlights from the family LIGHT HOLE , power 15 W and CRI 80 with an optic 24 degrees made in Die Cast Aluminum finished in White with a real lumen output of 1350lm and an efficiency of 90lm/W. DALI driver.

| Item code    | 86.D516.2313.01<br>Indoor  |  |
|--------------|----------------------------|--|
| Product type |                            |  |
| Category     | Downlights                 |  |
| Family       | LIGHT HOLE                 |  |
| Pictograms   | 220 v CRI C € Driver INCL  |  |
|              | On Off IP IP 50000h L80B10 |  |