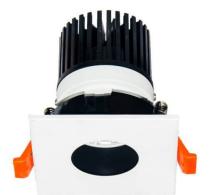

## **LIGHT HOLE**

Lavov Downlights from the family LIGHT HOLE , power 15 W and CRI 80 with an optic 24 degrees made in Die Cast Aluminum finished in White with a real lumen output of 1350lm and an efficiency of 90lm/W. DALI driver.

| Item code    | 86.D516.2313.01<br>Indoor  |  |
|--------------|----------------------------|--|
| Product type |                            |  |
| Category     | Downlights                 |  |
| Family       | LIGHT HOLE                 |  |
| Pictograms   | 220 v CRI C € Driver INCL  |  |
|              | On Off IP IP 50000h L80B10 |  |