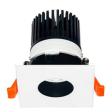

## **INDOOR / DOWNLIGHTS / LIGHT HOLE**

## Item code 86.D516.2313.01

- Installation and wiring of luminaire must be in accordance with all applicable local codes.
- Installation, inspection, and maintenance of luminaires should be performed by a qualified electrician.
- DO NOT make or alter any open holes in the luminaire. Do not modify the luminaire.
- DO NOT install damaged product.
- Make sure electrical power is OFF before and during installation and maintenance.
- Make sure the equipment is properly grounded.
- Make sure the supply voltage is same as the rated fixture voltage.