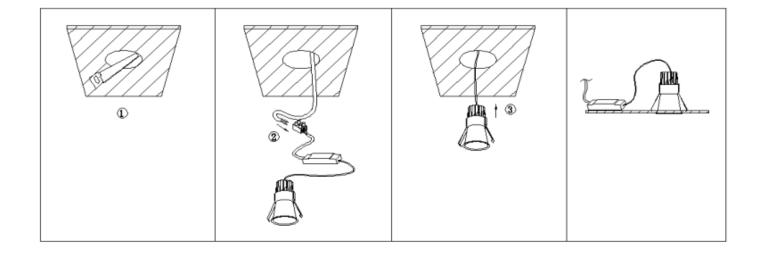

## Item code 86.D516.2313.01

- Installation and wiring of luminaire must be in accordance with all applicable local codes.
- Installation, inspection, and maintenance of luminaires should be performed by a qualified electrician.
- DO NOT make or alter any open holes in the luminaire. Do not modify the luminaire.
- DO NOT install damaged product.
- Make sure electrical power is OFF before and during installation and maintenance.
- Make sure the equipment is properly grounded.
- Make sure the supply voltage is same as the rated fixture voltage.

## Cut out in the right size:

86.D116.1\*\*\*.\*\* 75mm 86.D116.2\*\*\*.\*\* 95mm