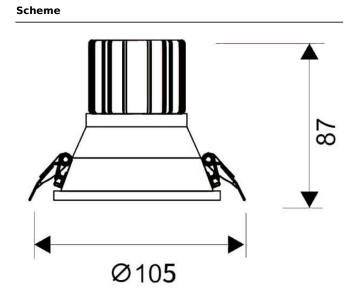

## **LIGHT HOLE**

Lavov Downlights from the family LIGHT HOLE , power 15 W and CRI 80 with an optic 38 degrees made in Die Cast Aluminum finished in White with a real lumen output of 1350lm and an efficiency of 90lm/W. ON/OFF driver.