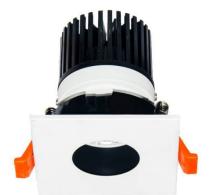

## **LIGHT HOLE**

Lavov Downlights from the family LIGHT HOLE , power 15 W and CRI 80 with an optic 38 degrees made in Die Cast Aluminum finished in White with a real lumen output of 1350lm and an efficiency of 90lm/W. ON/OFF driver.