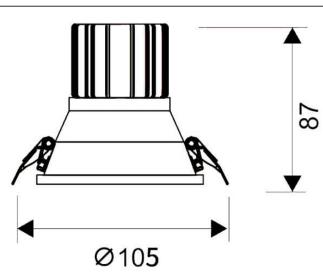

-----|
| Real power (W)              | 15             |
| Real luminous flux (Lm)     | 1350           |
| Luminous efficiency (Lm/W)  | 90             |
| Beam angle (º)              | 38             |
| Life time (h)               | 50000 h L80B10 |
| IP                          | 20             |
| Electrical class insulation | Clas II        |
| Colour                      | White          |
| Control gear included       | Yes            |
| Control gear                | DALI           |
| Flicker Free                | Yes            |
| Light source                | LED            |
| Type of LED                 | СОВ            |
| Colour temperature (K)      | 3000           |
| Colour consistency (SDCM)   | SDCM<3         |
| CRI                         | 80             |

Scheme