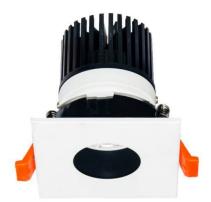

## LIGHT HOLE

Lavov Downlights from the family LIGHT HOLE ,power 15 W and CRI 80 with an optic 38 degrees made in Die Cast Aluminum finished in White with a real lumen output of 1350lm and an efficiency of 90lm/W. DALI driver.

| Item code    | 86.D516.2323.01<br>Indoor<br>Downlights  |  |
|--------------|------------------------------------------|--|
| Product type |                                          |  |
| Category     |                                          |  |
| Family       | LIGHT HOLE                               |  |
| Pictograms   | 220 v CRI CE Driver<br>240 v 80 CE INCL. |  |
|              | On<br>Off IP IP 50000h<br>44 20 L80B10   |  |