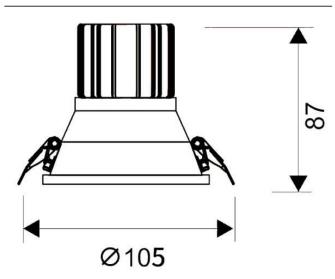

|  |
| Real luminous flux (Lm)     | 1350           |  |
| Luminous efficiency (Lm/W)  | 90             |  |
| Beam angle (º)              | 40             |  |
| Life time (h)               | 50000 h L80B10 |  |
| IP                          | 20             |  |
| Electrical class insulation | Clas II        |  |
| Colour                      | White          |  |
| Control gear included       | Yes            |  |
| Control gear                | ON/OFF         |  |
| Flicker Free                | Yes            |  |
| Light source                | LED            |  |
| Type of LED                 | СОВ            |  |
| Colour temperature (K)      | 3000           |  |
| Colour consistency (SDCM)   | SDCM<3         |  |
| CRI                         | 80             |  |

## Scheme