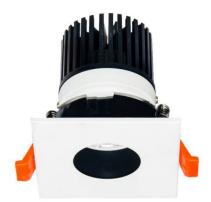

## LIGHT HOLE

Lavov Downlights from the family LIGHT HOLE ,power 15 W and CRI 80 with an optic 40 degrees made in Die Cast Aluminum finished in White with a real lumen output of 1350lm and an efficiency of 90lm/W. ON/OFF driver.