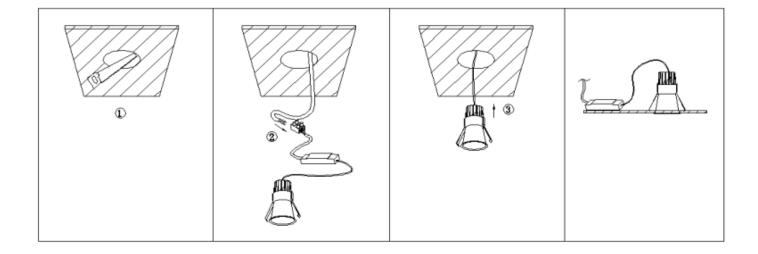

## Item code 86.D516.2331.01

- Installation and wiring of luminaire must be in accordance with all applicable local codes.
- Installation, inspection, and maintenance of luminaires should be performed by a qualified electrician.
- DO NOT make or alter any open holes in the luminaire. Do not modify the luminaire.
- DO NOT install damaged product.
- Make sure electrical power is OFF before and during installation and maintenance.
- Make sure the equipment is properly grounded.
- Make sure the supply voltage is same as the rated fixture voltage.

## Cut out in the right size:

86.D116.1\*\*\*.\*\* 75mm 86.D116.2\*\*\*.\*\* 95mm