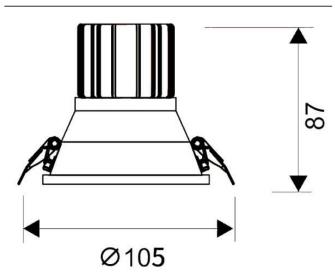

--|
| Real power (W)              | 15             |
| Real luminous flux (Lm)     | 1350           |
| Luminous efficiency (Lm/W)  | 90             |
| Beam angle (º)              | 40             |
| Life time (h)               | 50000 h L80B10 |
| IP                          | 20             |
| Electrical class insulation | Clas II        |
| Colour                      | White          |
| Control gear included       | Yes            |
| Control gear                | DALI           |
| Flicker Free                | Yes            |
| Light source                | LED            |
| Type of LED                 | СОВ            |
| Colour temperature (K)      | 3000           |
| Colour consistency (SDCM)   | SDCM<3         |
| CRI                         | 80             |

## Scheme