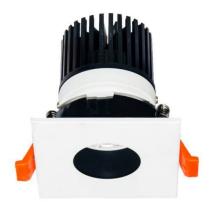

## LIGHT HOLE

Lavov Downlights from the family LIGHT HOLE ,power 15 W and CRI 80 with an optic 40 degrees made in Die Cast Aluminum finished in White with a real lumen output of 1350lm and an efficiency of 90lm/W. DALI driver.