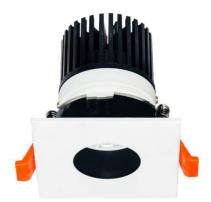

## LIGHT HOLE

Lavov Downlights from the family LIGHT HOLE ,power 15 W and CRI 80 with an optic 24 degrees made in Die Cast Aluminum finished in White with a real lumen output of 1350lm and an efficiency of 90lm/W. ON/OFF driver.

| ltem code    | 86.D516.2411.01<br>Indoor<br>Downlights |  |
|--------------|-----------------------------------------|--|
| Product type |                                         |  |
| Category     |                                         |  |
| Family       | LIGHT HOLE                              |  |
| Pictograms   | 220 v CRI CE Driver<br>240 v 80 CE INCL |  |
|              | On<br>Off IP IP 50000h<br>L80B10        |  |

| Product                     |                |
|-----------------------------|----------------|
| Real power (W)              | 15             |
| Real luminous flux (Lm)     | 1350           |
| Luminous efficiency (Lm/W)  | 90             |
| Beam angle (º)              | 24             |
| Life time (h)               | 50000 h L80B10 |
| IP                          | 20             |
| Electrical class insulation | Clas II        |
| Colour                      | White          |
| Control gear included       | Yes            |
| Control gear                | ON/OFF         |
| Flicker Free                | Yes            |
| Light source                | LED            |
| Type of LED                 | СОВ            |
| Colour temperature (K)      | 4000           |
| Colour consistency (SDCM)   | SDCM<3         |
| CRI                         | 80             |