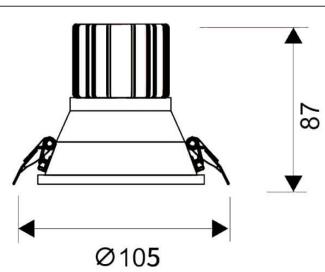

-----|
| Real power (W)              | 15             |
| Real luminous flux (Lm)     | 1350           |
| Luminous efficiency (Lm/W)  | 90             |
| Beam angle (º)              | 24             |
| Life time (h)               | 50000 h L80B10 |
| IP                          | 20             |
| Electrical class insulation | Clas II        |
| Colour                      | White          |
| Control gear included       | Yes            |
| Control gear                | ON/OFF         |
| Flicker Free                | Yes            |
| Light source                | LED            |
| Type of LED                 | СОВ            |
| Colour temperature (K)      | 4000           |
| Colour consistency (SDCM)   | SDCM<3         |
| CRI                         | 80             |

Scheme