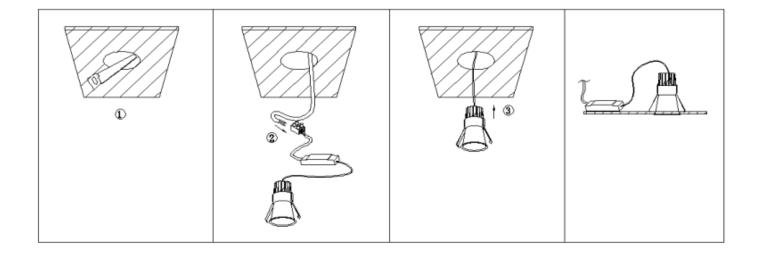

## Item code 86.D516.2411.01

- Installation and wiring of luminaire must be in accordance with all applicable local codes.
- Installation, inspection, and maintenance of luminaires should be performed by a qualified electrician.
- DO NOT make or alter any open holes in the luminaire. Do not modify the luminaire.
- DO NOT install damaged product.
- Make sure electrical power is OFF before and during installation and maintenance.
- Make sure the equipment is properly grounded.
- Make sure the supply voltage is same as the rated fixture voltage.

## Cut out in the right size:

86.D116.1\*\*\*.\*\* 75mm 86.D116.2\*\*\*.\*\* 95mm