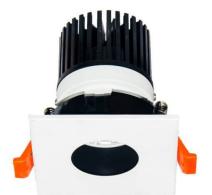

## **LIGHT HOLE**

Lavov Downlights from the family LIGHT HOLE , power 15 W and CRI 80 with an optic 24 degrees made in Die Cast Aluminum finished in White with a real lumen output of 1350lm and an efficiency of 90lm/W. DALI driver.