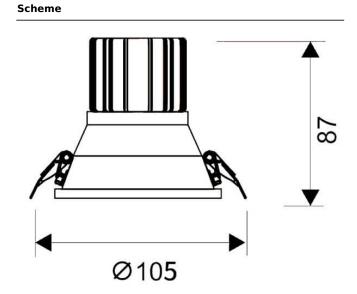

## **LIGHT HOLE**

Lavov Downlights from the family LIGHT HOLE , power 15 W and CRI 80 with an optic 24 degrees made in Die Cast Aluminum finished in White with a real lumen output of 1350lm and an efficiency of 90lm/W. DALI driver.