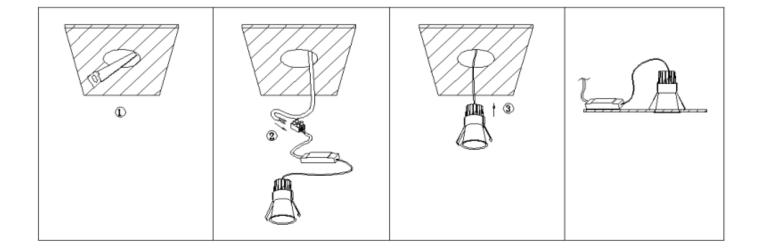

## Item code 86.D516.2413.01

- Installation and wiring of luminaire must be in accordance with all applicable local codes.
- Installation, inspection, and maintenance of luminaires should be performed by a qualified electrician.
- DO NOT make or alter any open holes in the luminaire. Do not modify the luminaire.
- DO NOT install damaged product.
- Make sure electrical power is OFF before and during installation and maintenance.
- Make sure the equipment is properly grounded.
- Make sure the supply voltage is same as the rated fixture voltage.

## Cut out in the right size:

86.D116.1\*\*\*.\*\* 75mm 86.D116.2\*\*\*.\*\* 95mm