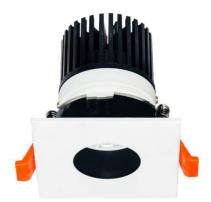

## LIGHT HOLE

Lavov Downlights from the family LIGHT HOLE ,power 15 W and CRI 80 with an optic 38 degrees made in Die Cast Aluminum finished in White with a real lumen output of 1350lm and an efficiency of 90lm/W. ON/OFF driver.