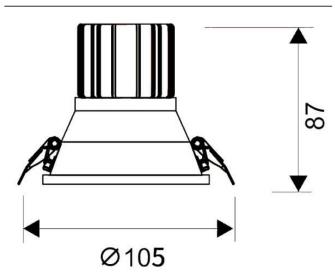

|  |
| Real luminous flux (Lm)     | 1350           |  |
| Luminous efficiency (Lm/W)  | 90             |  |
| Beam angle (º)              | 38             |  |
| Life time (h)               | 50000 h L80B10 |  |
| IP                          | 20             |  |
| Electrical class insulation | Clas II        |  |
| Colour                      | White          |  |
| Control gear included       | Yes            |  |
| Control gear                | ON/OFF         |  |
| Flicker Free                | Yes            |  |
| Light source                | LED            |  |
| Type of LED                 | СОВ            |  |
| Colour temperature (K)      | 4000           |  |
| Colour consistency (SDCM)   | SDCM<3         |  |
| CRI                         | 80             |  |

## Scheme