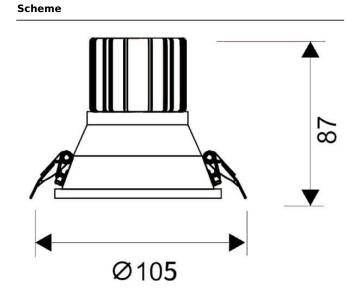

## **LIGHT HOLE**

Lavov Downlights from the family LIGHT HOLE , power 15 W and CRI 80 with an optic 38 degrees made in Die Cast Aluminum finished in White with a real lumen output of 1350lm and an efficiency of 90lm/W. DALI driver.

| Item code    | 86.D516.2423.01 Indoor Downlights |  |
|--------------|-----------------------------------|--|
| Product type |                                   |  |
| Category     |                                   |  |
| Family       | LIGHT HOLE                        |  |
| Pictograms   | 220 v CRI C € Driver INCL.        |  |
|              | On                                |  |