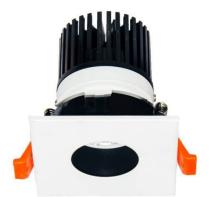

## **LIGHT HOLE**

Lavov Downlights from the family LIGHT HOLE , power 15 W and CRI 80 with an optic 40 degrees made in Die Cast Aluminum finished in White with a real lumen output of 1350lm and an efficiency of 90lm/W. ON/OFF driver.

| Item code    | 86.D516.2431.01 Indoor Downlights LIGHT HOLE |  |
|--------------|----------------------------------------------|--|
| Product type |                                              |  |
| Category     |                                              |  |
| Family       |                                              |  |
| Pictograms   | 220 v CRI C € Driver INCL.                   |  |
|              | On IP 50000h 44 20 L80B10                    |  |