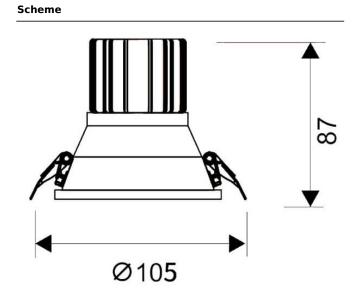

## **LIGHT HOLE**

Lavov Downlights from the family LIGHT HOLE , power 15 W and CRI 80 with an optic 40 degrees made in Die Cast Aluminum finished in White with a real lumen output of 1350lm and an efficiency of 90lm/W. ON/OFF driver.

| Item code    | 86.D516.2431.01 Indoor Downlights LIGHT HOLE |  |
|--------------|----------------------------------------------|--|
| Product type |                                              |  |
| Category     |                                              |  |
| Family       |                                              |  |
| Pictograms   | 220 v CRI C € Driver INCL.                   |  |
|              | On IP 50000h 44 20 L80B10                    |  |



| Product                     |                |
|-----------------------------|----------------|
| Real power (W)              | 15             |
| Real luminous flux (Lm)     | 1350           |
| Luminous efficiency (Lm/W)  | 90             |
| Beam angle (º)              | 40             |
| Life time (h)               | 50000 h L80B10 |
| IP                          | 20             |
| Electrical class insulation | Clas II        |
| Colour                      | White          |
| Control gear included       | Yes            |
| Control gear                | ON/OFF         |
| Flicker Free                | Yes            |
| Light source                | LED            |
| Type of LED                 | СОВ            |
| Colour temperature (K)      | 4000           |
| Colour consi