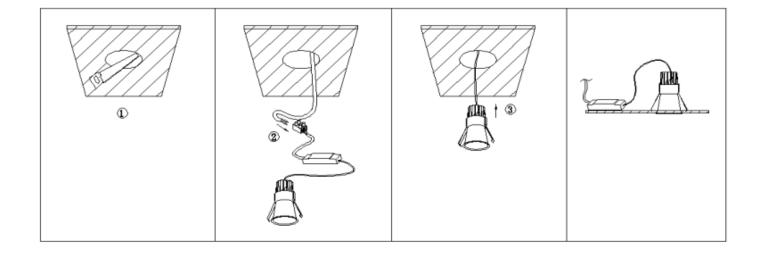

## Item code 86.D516.2433.01

- Installation and wiring of luminaire must be in accordance with all applicable local codes.
- Installation, inspection, and maintenance of luminaires should be performed by a qualified electrician.
- DO NOT make or alter any open holes in the luminaire. Do not modify the luminaire.
- DO NOT install damaged product.
- Make sure electrical power is OFF before and during installation and maintenance.
- Make sure the equipment is properly grounded.
- Make sure the supply voltage is same as the rated fixture voltage.

## Cut out in the right size:

86.D116.1\*\*\*.\*\* 75mm 86.D116.2\*\*\*.\*\* 95mm