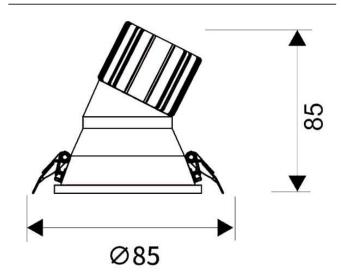

## **Scheme**

| Product                     |                |  |
|-----------------------------|----------------|--|
| Real power (W)              | 10             |  |
| Real luminous flux (Lm)     | 900            |  |
| Luminous efficiency (Lm/W)  | 90             |  |
| Beam angle (º)              | 24             |  |
| Life time (h)               | 50000 h L80B10 |  |
| IP                          | 20             |  |
| Electrical class insulation | Clas II        |  |
| Colour                      | White          |  |
| Control gear included       | Yes            |  |
| Control gear                | ON/OFF         |  |
| Flicker Free                | Yes            |  |
| Light source                | LED            |  |
| Type of LED                 | СОВ            |  |
| Colour temperature (K)      | 3000           |  |
| Colour consistency (SDCM)   | SDCM<3         |  |
| CRI                         | 80             |  |