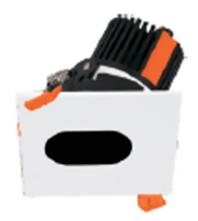

## **LIGHT HOLE**

Lavov Downlights from the family LIGHT HOLE , power 10 W and CRI 80 with an optic 24 degrees made in Die Cast Aluminum finished in White with a real lumen output of 900lm and an efficiency of 90lm/W. ON/OFF driver.

| Item code    | 86.D517.1311.01 Indoor Downlights |  |
|--------------|-----------------------------------|--|
| Product type |                                   |  |
| Category     |                                   |  |
| Family       | LIGHT HOLE                        |  |
| Pictograms   | 220 v CRI C C Driver INCL.        |  |
|              | On                                |  |