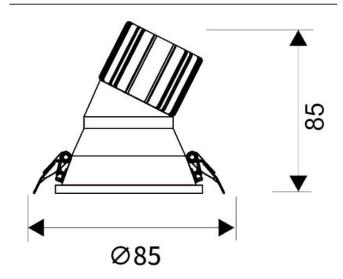

## **Scheme**

| Product                     |                |
|-----------------------------|----------------|
| Real power (W)              | 10             |
| Real luminous flux (Lm)     | 900            |
| Luminous efficiency (Lm/W)  | 90             |
| Beam angle (º)              | 24             |
| Life time (h)               | 50000 h L80B10 |
| IP                          | 20             |
| Electrical class insulation | Clas II        |
| Colour                      | White          |
| Control gear included       | Yes            |
| Control gear                | DALI           |
| Flicker Free                | Yes            |
| Light source                | LED            |
| Type of LED                 | СОВ            |
| Colour temperature (K)      | 3000           |
| Colour consistency (SDCM)   | SDCM<3         |
| CRI                         | 80             |