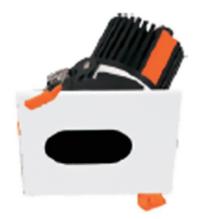

## **LIGHT HOLE**

Lavov Downlights from the family LIGHT HOLE , power 10 W and CRI 80 with an optic 24 degrees made in Die Cast Aluminum finished in White with a real lumen output of 900lm and an efficiency of 90lm/W. DALI driver.