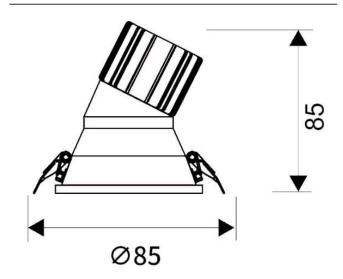

## **Scheme**

| Product                     |                |
|-----------------------------|----------------|
| Real power (W)              | 10             |
| Real luminous flux (Lm)     | 900            |
| Luminous efficiency (Lm/W)  | 90             |
| Beam angle (º)              | 38             |
| Life time (h)               | 50000 h L80B10 |
| IP                          | 20             |
| Electrical class insulation | Clas II        |
| Colour                      | White          |
| Control gear included       | Yes            |
| Control gear                | ON/OFF         |
| Flicker Free                | Yes            |
| Light source                | LED            |
| Type of LED                 | СОВ            |
| Colour temperature (K)      | 3000           |
| Colour consistency (SDCM)   | SDCM<3         |
| CRI                         | 80             |