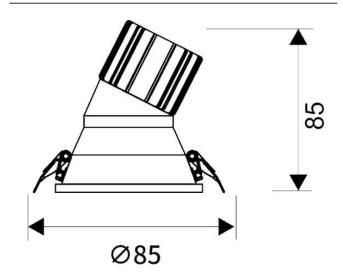

## **Scheme**

| Product                     |                |
|-----------------------------|----------------|
| Real power (W)              | 10             |
| Real luminous flux (Lm)     | 900            |
| Luminous efficiency (Lm/W)  | 90             |
| Beam angle (º)              | 38             |
| Life time (h)               | 50000 h L80B10 |
| IP                          | 20             |
| Electrical class insulation | Clas II        |
| Colour                      | White          |
| Control gear included       | Yes            |
| Control gear                | DALI           |
| Flicker Free                | Yes            |
| Light source                | LED            |
| Type of LED                 | СОВ            |
| Colour temperature (K)      | 3000           |
| Colour consistency (SDCM)   | SDCM<3         |
| CRI                         | 80             |