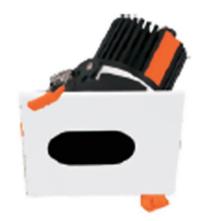

## **LIGHT HOLE**

Lavov Downlights from the family LIGHT HOLE , power 10 W and CRI 80 with an optic 38 degrees made in Die Cast Aluminum finished in White with a real lumen output of 900lm and an efficiency of 90lm/W. DALI driver.

| Item code    | 86.D517.1323.01           |  |
|--------------|---------------------------|--|
| Product type | Indoor                    |  |
| Category     | Downlights                |  |
| Family       | LIGHT HOLE                |  |
| Pictograms   | 220 v CRI C € Driver INCL |  |
|              | On                        |  |