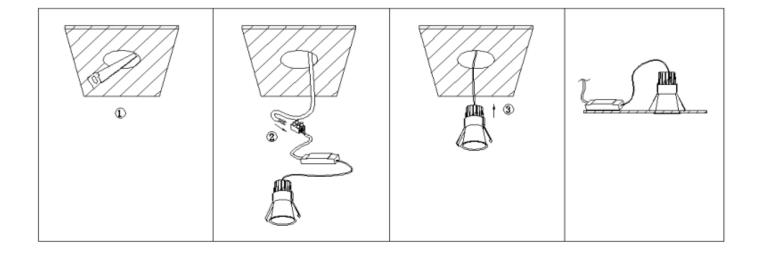

## Item code 86.D517.1323.01

- Installation and wiring of luminaire must be in accordance with all applicable local codes.
- Installation, inspection, and maintenance of luminaires should be performed by a qualified
- DO NOT make or alter any open holes in the luminaire. Do not modify the luminaire.
- DO NOT install damaged product.
- Make sure electrical power is OFF before and during installation and maintenance.
- Make sure the equipment is properly grounded.
- Make sure the supply voltage is same as the rated fixture voltage.

## Cut out in the right size:

86.D116.1\*\*\*.\*\* 75mm 86.D116.2\*\*\*.\*\* 95mm