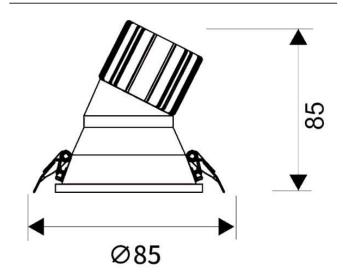

## **Scheme**

| Product                     |                |
|-----------------------------|----------------|
| Real power (W)              | 10             |
| Real luminous flux (Lm)     | 900            |
| Luminous efficiency (Lm/W)  | 90             |
| Beam angle (º)              | 40             |
| Life time (h)               | 50000 h L80B10 |
| IP                          | 20             |
| Electrical class insulation | Clas II        |
| Colour                      | White          |
| Control gear included       | Yes            |
| Control gear                | ON/OFF         |
| Flicker Free                | Yes            |
| Light source                | LED            |
| Type of LED                 | СОВ            |
| Colour temperature (K)      | 3000           |
| Colour consistency (SDCM)   | SDCM<3         |
| CRI                         | 80             |