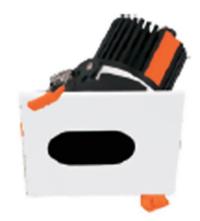

## **LIGHT HOLE**

Lavov Downlights from the family LIGHT HOLE , power 10 W and CRI 80 with an optic 40 degrees made in Die Cast Aluminum finished in White with a real lumen output of 900lm and an efficiency of 90lm/W. DALI driver.

| Item code    | 86.D517.1333.01            |  |
|--------------|----------------------------|--|
| Product type | Indoor<br>Downlights       |  |
| Category     |                            |  |
| Family       | LIGHT HOLE                 |  |
| Pictograms   | 220 v CRI C C Driver INCL. |  |
|              | On                         |  |