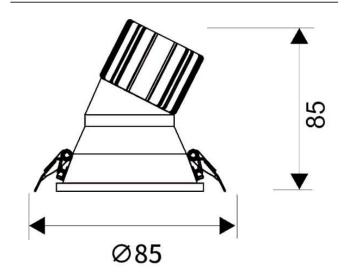

## **Scheme**

| Product                     |                |
|-----------------------------|----------------|
| Real power (W)              | 10             |
| Real luminous flux (Lm)     | 900            |
| Luminous efficiency (Lm/W)  | 90             |
| Beam angle (º)              | 40             |
| Life time (h)               | 50000 h L80B10 |
| IP                          | 20             |
| Electrical class insulation | Clas II        |
| Colour                      | White          |
| Control gear included       | Yes            |
| Control gear                | DALI           |
| Flicker Free                | Yes            |
| Light source                | LED            |
| Type of LED                 | СОВ            |
| Colour temperature (K)      | 3000           |
| Colour consistency (SDCM)   | SDCM<3         |
| CRI                         | 80             |