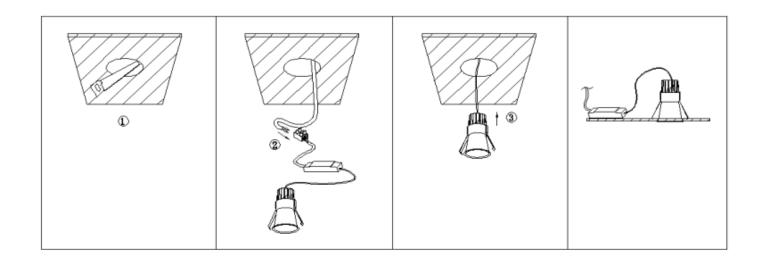

Cut out in the right size:

| 86.D1 | 16.1***.** | 75mm |
|-------|------------|------|
| 86.D1 | 16.2***.** | 95mm |