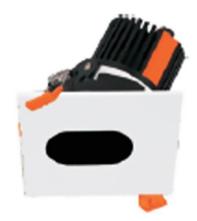

## **LIGHT HOLE**

Lavov Downlights from the family LIGHT HOLE , power 10 W and CRI 80 with an optic 24 degrees made in Die Cast Aluminum finished in White with a real lumen output of 900lm and an efficiency of 90lm/W. ON/OFF driver.

| Item code    | 86.D517.1411.01 Indoor Downlights |  |
|--------------|-----------------------------------|--|
| Product type |                                   |  |
| Category     |                                   |  |
| Family       | LIGHT HOLE                        |  |
| Pictograms   | 220 v CRI C € Driver INCL.        |  |
|              | On                                |  |