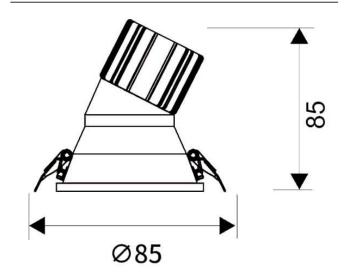

## **LIGHT HOLE**

Lavov Downlights from the family LIGHT HOLE , power 10 W and CRI 80 with an optic 24 degrees made in Die Cast Aluminum finished in White with a real lumen output of 900lm and an efficiency of 90lm/W. DALI driver.

## **Scheme**

| Product                     |                |
|-----------------------------|----------------|
| Real power (W)              | 10             |
| Real luminous flux (Lm)     | 900            |
| Luminous efficiency (Lm/W)  | 90             |
| Beam angle (º)              | 24             |
| Life time (h)               | 50000 h L80B10 |
| IP                          | 20             |
| Electrical class insulation | Clas II        |
| Colour                      | White          |
| Control gear included       | Yes            |
| Control gear                | DALI           |
| Flicker Free                | Yes            |
| Light source                | LED            |
| Type of LED                 | СОВ            |
| Colour temperature (K)      | 4000           |
| Colour consistency (SDCM)   | SDCM<3         |
| CRI                         | 80             |