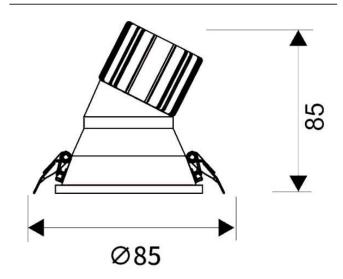

## **Scheme**

| Product                     |                |
|-----------------------------|----------------|
| Real power (W)              | 10             |
| Real luminous flux (Lm)     | 900            |
| Luminous efficiency (Lm/W)  | 90             |
| Beam angle (º)              | 38             |
| Life time (h)               | 50000 h L80B10 |
| IP                          | 20             |
| Electrical class insulation | Clas II        |
| Colour                      | White          |
| Control gear included       | Yes            |
| Control gear                | ON/OFF         |
| Flicker Free                | Yes            |
| Light source                | LED            |
| Type of LED                 | СОВ            |
| Colour temperature (K)      | 4000           |
| Colour consistency (SDCM)   | SDCM<3         |
| CRI                         | 80             |