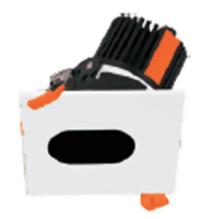

## **LIGHT HOLE**

Lavov Downlights from the family LIGHT HOLE , power 10 W and CRI 80 with an optic 38 degrees made in Die Cast Aluminum finished in White with a real lumen output of 900lm and an efficiency of 90lm/W. ON/OFF driver.

| Item code    | 86.D517.1421.01      |
|--------------|----------------------|
| Product type | Indoor               |
| Category     | Downlights           |
| Family       | LIGHT HOLE           |
| Pictograms   | 220 v CRI C C Driver |
|              | On                   |