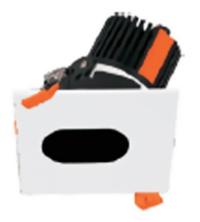

## LIGHT HOLE

Lavov Downlights from the family LIGHT HOLE ,power 10 W and CRI 80 with an optic 38 degrees made in Die Cast Aluminum finished in White with a real lumen output of 900lm and an efficiency of 90lm/W. DALI driver.