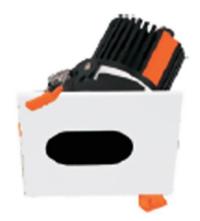

## **LIGHT HOLE**

Lavov Downlights from the family LIGHT HOLE , power 10 W and CRI 80 with an optic 40 degrees made in Die Cast Aluminum finished in White with a real lumen output of 900lm and an efficiency of 90lm/W. ON/OFF driver.

| Item code    | 86.D517.1431.01 Indoor Downlights |  |
|--------------|-----------------------------------|--|
| Product type |                                   |  |
| Category     |                                   |  |
| Family       | LIGHT HOLE                        |  |
| Pictograms   | 220 v CRI C C Driver INCL.        |  |
|              | On                                |  |