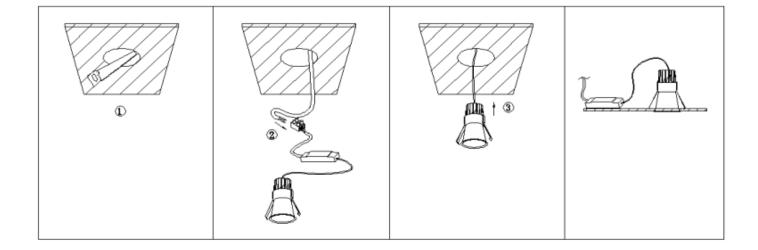

## Item code 86.D517.1431.01

- Installation and wiring of luminaire must be in accordance with all applicable local codes.
- Installation, inspection, and maintenance of luminaires should be performed by a qualified
- DO NOT make or alter any open holes in the luminaire. Do not modify the luminaire.
- DO NOT install damaged product.
- Make sure electrical power is OFF before and during installation and maintenance.
- Make sure the equipment is properly grounded.
- Make sure the supply voltage is same as the rated fixture voltage.

## Cut out in the right size:

86.D116.1\*\*\*.\*\* 75mm 86.D116.2\*\*\*.\*\* 95mm