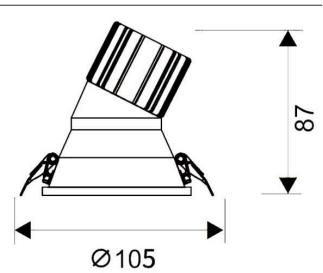

|  |
| Real luminous flux (Lm)     | 1350           |  |
| Luminous efficiency (Lm/W)  | 90             |  |
| Beam angle (º)              | 24             |  |
| Life time (h)               | 50000 h L80B10 |  |
| IP                          | 20             |  |
| Electrical class insulation | Clas II        |  |
| Colour                      | White          |  |
| Control gear included       | Yes            |  |
| Control gear                | ON/OFF         |  |
| Flicker Free                | Yes            |  |
| Light source                | LED            |  |
| Type of LED                 | СОВ            |  |
| Colour temperature (K)      | 3000           |  |
| Colour consistency (SDCM)   | SDCM<3         |  |
| CRI                         | 80             |  |

Scheme