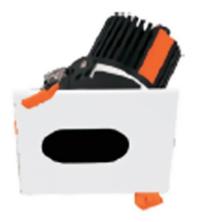

## LIGHT HOLE

Lavov Downlights from the family LIGHT HOLE ,power 15 W and CRI 80 with an optic 24 degrees made in Die Cast Aluminum finished in White with a real lumen output of 1350lm and an efficiency of 90lm/W. ON/OFF driver.