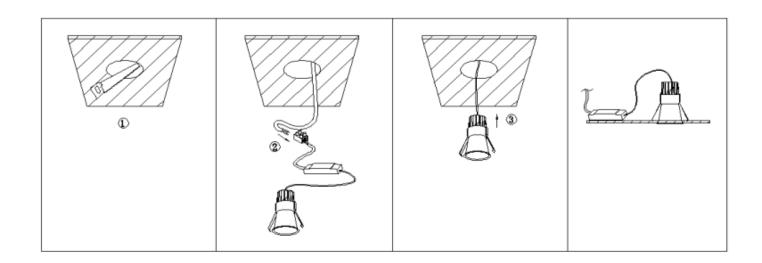

Cut out in the right size:

| 86.D116.1***.** | 75mm |
|-----------------|------|
| 86.D116.2***.** | 95mm |