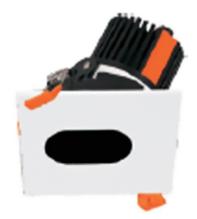

## **LIGHT HOLE**

Lavov Downlights from the family LIGHT HOLE , power 15 W and CRI 80 with an optic 24 degrees made in Die Cast Aluminum finished in White with a real lumen output of 1350lm and an efficiency of 90lm/W. DALI driver.

| Item code    | 86.D517.2313.01            |  |
|--------------|----------------------------|--|
| Product type | Indoor                     |  |
| Category     | Downlights                 |  |
| Family       | LIGHT HOLE                 |  |
| Pictograms   | 220 v CRI C C Driver INCL. |  |
|              | On                         |  |