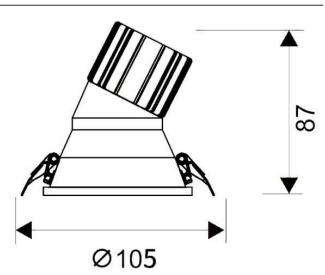

|  |
| Real luminous flux (Lm)     | 1350           |  |
| Luminous efficiency (Lm/W)  | 90             |  |
| Beam angle (º)              | 38             |  |
| Life time (h)               | 50000 h L80B10 |  |
| IP                          | 20             |  |
| Electrical class insulation | Clas II        |  |
| Colour                      | White          |  |
| Control gear included       | Yes            |  |
| Control gear                | DALI           |  |
| Flicker Free                | Yes            |  |
| Light source                | LED            |  |
| Type of LED                 | СОВ            |  |
| Colour temperature (K)      | 3000           |  |
| Colour consistency (SDCM)   | SDCM<3         |  |
| CRI                         | 80             |  |

Scheme