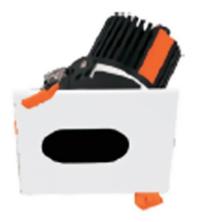

## LIGHT HOLE

Lavov Downlights from the family LIGHT HOLE ,power 15 W and CRI 80 with an optic 38 degrees made in Die Cast Aluminum finished in White with a real lumen output of 1350lm and an efficiency of 90lm/W. DALI driver.