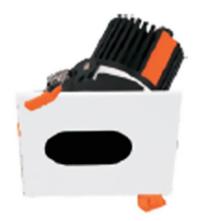

## **LIGHT HOLE**

Lavov Downlights from the family LIGHT HOLE , power 15 W and CRI 80 with an optic 40 degrees made in Die Cast Aluminum finished in White with a real lumen output of 1350lm and an efficiency of 90lm/W. ON/OFF driver.

| Item code    | 86.D517.2331.01 Indoor Downlights |  |
|--------------|-----------------------------------|--|
| Product type |                                   |  |
| Category     |                                   |  |
| Family       | LIGHT HOLE                        |  |
| Pictograms   | 220 V CRI C € Driver INCL.        |  |
|              | On IP IP 50000h L80B10            |  |