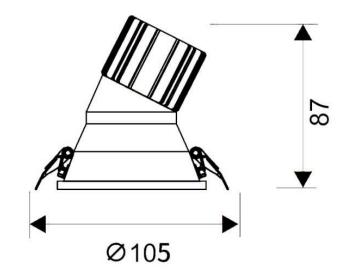

## **Scheme**

| Product                     |                |
|-----------------------------|----------------|
| Real power (W)              | 15             |
| Real luminous flux (Lm)     | 1350           |
| Luminous efficiency (Lm/W)  | 90             |
| Beam angle (º)              | 40             |
| Life time (h)               | 50000 h L80B10 |
| IP                          | 20             |
| Electrical class insulation | Clas II        |
| Colour                      | White          |
| Control gear included       | Yes            |
| Control gear                | DALI           |
| Flicker Free                | Yes            |
| Light source                | LED            |
| Type of LED                 | СОВ            |
| Colour temperature (K)      | 3000           |
| Colour consistency (SDCM)   | SDCM<3         |
| CRI                         | 80             |