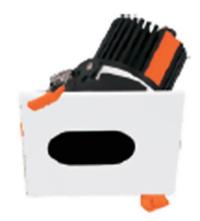

## **LIGHT HOLE**

Lavov Downlights from the family LIGHT HOLE , power 15 W and CRI 80 with an optic 40 degrees made in Die Cast Aluminum finished in White with a real lumen output of 1350lm and an efficiency of 90lm/W. DALI driver.

| Item code    | 86.D517.2333.01      |  |
|--------------|----------------------|--|
| Product type | Indoor               |  |
| Category     | Downlights           |  |
| Family       | LIGHT HOLE           |  |
| Pictograms   | 220 v CRI C C Driver |  |
|              | On                   |  |