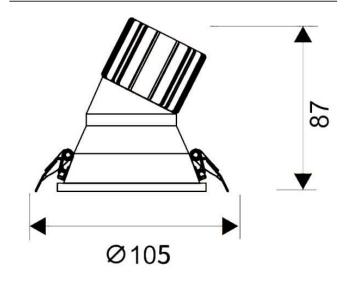

## **LIGHT HOLE**

Lavov Downlights from the family LIGHT HOLE , power 15 W and CRI 80 with an optic 24 degrees made in Die Cast Aluminum finished in White with a real lumen output of 1350lm and an efficiency of 90lm/W. DALI driver.

## **Scheme**

| Product                     |                |
|-----------------------------|----------------|
| Real power (W)              | 15             |
| Real luminous flux (Lm)     | 1350           |
| Luminous efficiency (Lm/W)  | 90             |
| Beam angle (º)              | 24             |
| Life time (h)               | 50000 h L80B10 |
| IP                          | 20             |
| Electrical class insulation | Clas II        |
| Colour                      | White          |
| Control gear included       | Yes            |
| Control gear                | DALI           |
| Flicker Free                | Yes            |
| Light source                | LED            |
| Type of LED                 | СОВ            |
| Colour temperature (K)      | 4000           |
| Colour consistency (SDCM)   | SDCM<3         |
| CRI                         | 80             |