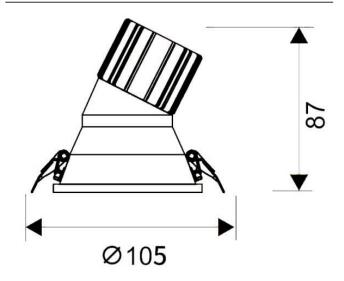

--|
| Real power (W)              | 15             |
| Real luminous flux (Lm)     | 1350           |
| Luminous efficiency (Lm/W)  | 90             |
| Beam angle (º)              | 38             |
| Life time (h)               | 50000 h L80B10 |
| IP                          | 20             |
| Electrical class insulation | Clas II        |
| Colour                      | White          |
| Control gear included       | Yes            |
| Control gear                | ON/OFF         |
| Flicker Free                | Yes            |
| Light source                | LED            |
| Type of LED                 | СОВ            |
| Colour temperature (K)      | 4000           |
| Colour consistency (SDCM)   | SDCM<3         |
| CRI                         | 80             |

## Scheme