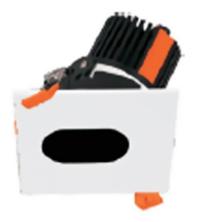

## LIGHT HOLE

Lavov Downlights from the family LIGHT HOLE ,power 15 W and CRI 80 with an optic 38 degrees made in Die Cast Aluminum finished in White with a real lumen output of 1350lm and an efficiency of 90lm/W. ON/OFF driver.

| ltem code    | 86.D517.2421.01<br>Indoor<br>Downlights   |  |
|--------------|-------------------------------------------|--|
| Product type |                                           |  |
| Category     |                                           |  |
| Family       | LIGHT HOLE                                |  |
| Pictograms   | 220 v CRI CE Driver<br>240 v B0 CE Driver |  |
|              | On IP IP 50000h<br>Off 44 20 L80B10       |  |

| Product                     |                |
|-----------------------------|----------------|
| Real power (W)              | 15             |
| Real luminous flux (Lm)     | 1350           |
| Luminous efficiency (Lm/W)  | 90             |
| Beam angle (º)              | 38             |
| Life time (h)               | 50000 h L80B10 |
| IP                          | 20             |
| Electrical class insulation | Clas II        |
| Colour                      | White          |
| Control gear included       | Yes            |
| Control gear                | ON/OFF         |
| Flicker Free                | Yes            |
| Light source                | LED            |
| Type of LED                 | СОВ            |
| Colour temperature (K)      | 4000           |
| Colour consistency (SDCM)   | SDCM<3         |
| CRI                         | 80             |