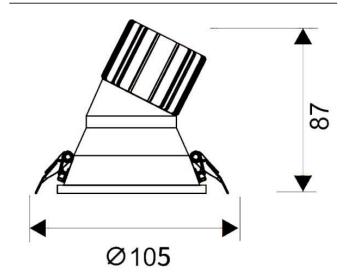

## **Scheme**

| Product                     |                |
|-----------------------------|----------------|
| Real power (W)              | 15             |
| Real luminous flux (Lm)     | 1350           |
| Luminous efficiency (Lm/W)  | 90             |
| Beam angle (º)              | 38             |
| Life time (h)               | 50000 h L80B10 |
| IP                          | 20             |
| Electrical class insulation | Clas II        |
| Colour                      | White          |
| Control gear included       | Yes            |
| Control gear                | DALI           |
| Flicker Free                | Yes            |
| Light source                | LED            |
| Type of LED                 | СОВ            |
| Colour temperature (K)      | 4000           |
| Colour consistency (SDCM)   | SDCM<3         |
| CRI                         | 80             |