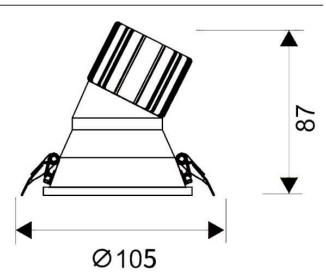

-----|
| Real power (W)              | 15             |
| Real luminous flux (Lm)     | 1350           |
| Luminous efficiency (Lm/W)  | 90             |
| Beam angle (º)              | 40             |
| Life time (h)               | 50000 h L80B10 |
| IP                          | 20             |
| Electrical class insulation | Clas II        |
| Colour                      | White          |
| Control gear included       | Yes            |
| Control gear                | ON/OFF         |
| Flicker Free                | Yes            |
| Light source                | LED            |
| Type of LED                 | СОВ            |
| Colour temperature (K)      | 4000           |
| Colour consistency (SDCM)   | SDCM<3         |
| CRI                         | 80             |

Scheme