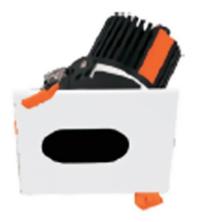

## LIGHT HOLE

Lavov Downlights from the family LIGHT HOLE ,power 15 W and CRI 80 with an optic 40 degrees made in Die Cast Aluminum finished in White with a real lumen output of 1350lm and an efficiency of 90lm/W. ON/OFF driver.