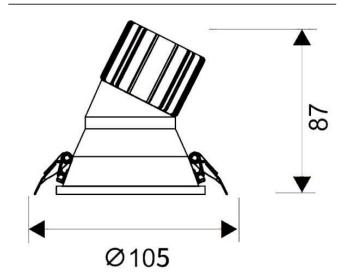

## **LIGHT HOLE**

Lavov Downlights from the family LIGHT HOLE , power 15 W and CRI 80 with an optic 40 degrees made in Die Cast Aluminum finished in White with a real lumen output of 1350lm and an efficiency of 90lm/W. DALI driver.

## **Scheme**

| Product                     |                |
|-----------------------------|----------------|
| Real power (W)              | 15             |
| Real luminous flux (Lm)     | 1350           |
| Luminous efficiency (Lm/W)  | 90             |
| Beam angle (º)              | 40             |
| Life time (h)               | 50000 h L80B10 |
| IP                          | 20             |
| Electrical class insulation | Clas II        |
| Colour                      | White          |
| Control gear included       | Yes            |
| Control gear                | DALI           |
| Flicker Free                | Yes            |
| Light source                | LED            |
| Type of LED                 | СОВ            |
| Colour temperature (K)      | 4000           |
| Colour consistency (SDCM)   | SDCM<3         |
| CRI                         | 80             |