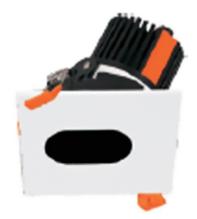

## **LIGHT HOLE**

Lavov Downlights from the family LIGHT HOLE , power 15 W and CRI 80 with an optic 40 degrees made in Die Cast Aluminum finished in White with a real lumen output of 1350lm and an efficiency of 90lm/W. DALI driver.

| Item code    | 86.D517.2433.01 Indoor Downlights |  |
|--------------|-----------------------------------|--|
| Product type |                                   |  |
| Category     |                                   |  |
| Family       | LIGHT HOLE                        |  |
| Pictograms   | 220 v CRI C € Driver INCL.        |  |
|              | On                                |  |