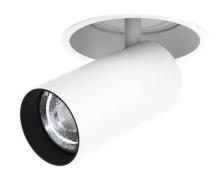

## **FOCUS Smart**

Lavov Downlights from the family FOUCS ,power 13 W and CRI 90 with an optic 12 degrees made in Die Cast Aluminum finished in White with a real lumen output of 1207lm and an efficiency of 92,84lm/W. DALI+wireless Casambi driver.