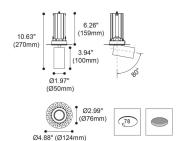

y FOUCS ,power 13 W and CRI 90 with an optic 12 degrees made in Die Cast Aluminum finished in White with a real lumen output of 1207lm and an efficiency of 92,84lm/W. DALI+wireless Casambi driver.

| Item code    | 86.DS15.1319.01                      |  |
|--------------|--------------------------------------|--|
| Product type | Indoor                               |  |
| Category     | Downlights                           |  |
| Family       | FOCUS                                |  |
| Subfamily    | FOCUS Smart                          |  |
| Pictograms   | 220 v                                |  |
|              | Driver INCL. On Off IP 50000h L80B10 |  |

|      | _ |  |
|------|---|--|
| Pro  |   |  |
| Re   |   |  |
| Re   | _ |  |
| Lu   | _ |  |
| Ве   |   |  |
| 1 :4 |   |  |



Φ92\*58mm

| Product                     |                       |
|-----------------------------|-----------------------|
| Real power (W)              | 13                    |
| Real luminous flux (Lm)     | 1207                  |
| Luminous efficiency (Lm/W)  | 92.846153846153996    |
| Beam angle (º)              | 12                    |
| Life time (h)               | 50000 h L80B10        |
| IP                          | 20                    |
| Electrical class insulation | Clas II               |
| Colour                      | White                 |
| Control gear included       | yes                   |
| Control gear                | DALI+wireless Casambi |
| Light source                | LED                   |
| Type of LED                 | СОВ                   |
| C