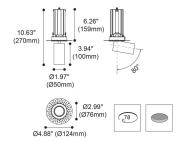

| Product                     |                       |
|-----------------------------|-----------------------|
| Real power (W)              | 13                    |
| Real luminous flux (Lm)     | 1207                  |
| Luminous efficiency (Lm/W)  | 92.846153846153996    |
| Beam angle (º)              | 20                    |
| Life time (h)               | 50000 h L80B10        |
| IP                          | 20                    |
| Electrical class insulation | Clas II               |
| Colour                      | White                 |
| Control gear included       | yes                   |
| Control gear                | DALI+wireless Casambi |
| Light source                | LED                   |
| Type of LED                 | СОВ                   |
| Colour temperature (K)      | 3000                  |
| Colour consistency (SDCM)   | SDCM<3                |