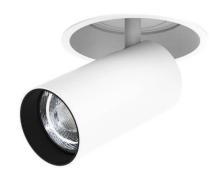

## **FOCUS Smart**

CRI

Lavov Downlights from the family FOUCS ,power 13 W and CRI 90 with an optic 20 degrees made in Die Cast Aluminum finished in White with a real lumen output of 1207lm and an efficiency of 92,84lm/W. DALI+wireless Casambi driver.

| Product                     |                       |
|-----------------------------|-----------------------|
| Real power (W)              | 13                    |
| Real luminous flux (Lm)     | 1207                  |
| Luminous efficiency (Lm/W)  | 92.846153846153996    |
| Beam angle (º)              | 20                    |
| Life time (h)               | 50000 h L80B10        |
| IP                          | 20                    |
| Electrical class insulation | Clas II               |
| Colour                      | White                 |
| Control gear included       | yes                   |
| Control gear                | DALI+wireless Casambi |
| Light source                | LED                   |
| Type of LED                 | СОВ                   |
| Colour temperature (K)      | 3000                  |
| Colour consistency (SDCM)   | SDCM<3                |