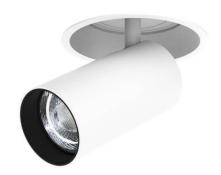

## **FOCUS Smart**

Lavov Downlights from the family FOUCS ,power 13 W and CRI 90 with an optic 35 degrees made in Die Cast Aluminum finished in White with a real lumen output of 1207lm and an efficiency of 92,84lm/W. DALI+wireless Casambi driver.