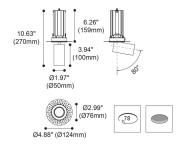

SDCM<3

80

Colour consistency (SDCM)

CRI

| Dimensions              |                  |  |
|-------------------------|------------------|--|
| Product dimensions (mm) | <b>Ф</b> 92*58mm |  |
|                         |                  |  |
|                         |                  |  |
| Scheme                  |                  |  |