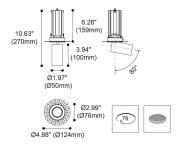

|
| Luminous efficiency (Lm/W)  | 92.846153846153996    |
| Beam angle (º)              | 12                    |
| Life time (h)               | 50000 h L80B10        |
| IP                          | 20                    |
| Electrical class insulation | Clas II               |
| Colour                      | White                 |
| Control gear included       | yes                   |
| Control gear                | DALI+wireless Casambi |
| Light source                | LED                   |
| Type of LED                 | СОВ                   |
| Colour temperature (K)      | 4000                  |
| Colour consistency (SDCM)   | SDCM<3                |
| CRI                         | 80                    |

## Dimensions

Product dimensions (mm) Φ92\*58mm

## Scheme