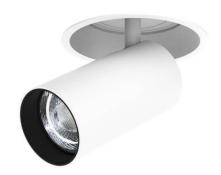

## **FOCUS Smart**

Lavov Downlights from the family FOUCS ,power 13 W and CRI 90 with an optic 12 degrees made in Die Cast Aluminum finished in White with a real lumen output of 1207lm and an efficiency of 92,84lm/W.DALI+wireless Casambi driver.

| Product                     |                       |
|-----------------------------|-----------------------|
| Real power (W)              | 13                    |
| Real luminous flux (Lm)     | 1207                  |
| Luminous efficiency (Lm/W)  | 92.846153846153996    |
| Beam angle (º)              | 12                    |
| Life time (h)               | 50000 h L80B10        |
| IP                          | 20                    |
| Electrical class insulation | Clas II               |
| Colour                      | White                 |
| Control gear included       | yes                   |
| Control gear                | DALI+wireless Casambi |
| Light source                | LED                   |
| Type of LED                 | СОВ                   |
| Colour temperature (K)      | 4000                  |
| Colour consistency (SDCM)   | SDCM<3                |
| CRI                         | 80                    |