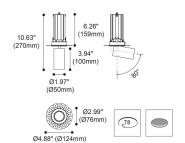

## Scheme

| Product                     |                       |
|-----------------------------|-----------------------|
| Real power (W)              | 13                    |
| Real luminous flux (Lm)     | 1207                  |
| Luminous efficiency (Lm/W)  | 92.846153846153996    |
| Beam angle (º)              | 20                    |
| Life time (h)               | 50000 h L80B10        |
| IP                          | 20                    |
| Electrical class insulation | Clas II               |
| Colour                      | White                 |
| Control gear included       | yes                   |
| Control gear                | DALI+wireless Casambi |
| Light source                | LED                   |
| Type of LED                 | СОВ                   |
| Colour temperature (K)      | 4000                  |
| Colour consistency (SDCM)   | SDCM<3                |
| CRI                         | 80                    |