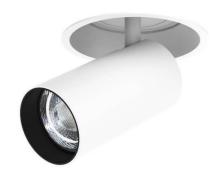

## **FOCUS Smart**

Lavov Downlights from the family FOUCS ,power 13 W and CRI 90 with an optic 20 degrees made in Die Cast Aluminum finished in White with a real lumen output of 1207lm and an efficiency of 92,84lm/W.DALI+wireless Casambi driver.